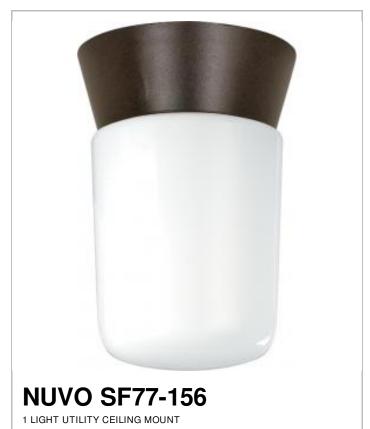

## SATCO NUVO

Project Name

Location

Prepared By

| General                   |           |
|---------------------------|-----------|
| Status                    | Active    |
| Finish                    | Bronzotic |
| Style                     | Utility   |
| Number of Lamps           | 1         |
| Height (in.)              | 8.00      |
| Width (in.)               | 4.25      |
| Indoor or Outdoor Fixture | Outdoor   |

| Specifications    |              |
|-------------------|--------------|
| Base              | Medium       |
| Bulb Type         | Incandescent |
| Max Wattage       | 60           |
| Voltage           | 120V         |
| Bulb Included     | No           |
| Glass Description | White        |
| Weight (lb.)      | 1.18         |
| Fixture Type      | Flush Mount  |
| Fixture Material  | Aluminum     |

| Compliance         |       |
|--------------------|-------|
| Safety Listing     | cULus |
| Location Rating    | Wet   |
| UL Application     | Wall  |
| Energy Star        | No    |
| California Prop 65 | Lead  |
| RoHS Compliant     | Yes   |