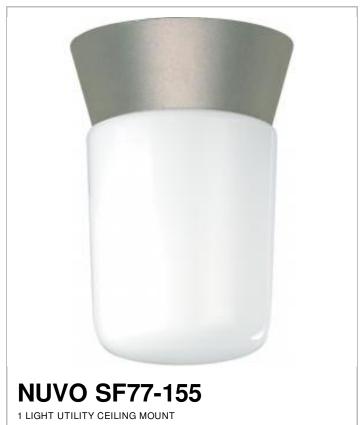

## SATCO NUVO

Project Name

Location

Prepared By

| General                   |                |
|---------------------------|----------------|
| Status                    | Active         |
| Finish                    | Satin Aluminum |
| Style                     | Utility        |
| Number of Lamps           | 1              |
| Height (in.)              | 8.00           |
| Width (in.)               | 4.25           |
| Indoor or Outdoor Fixture | Outdoor        |
| 0                         |                |

| Specifications    |               |   |  |
|-------------------|---------------|---|--|
| Base              | Medium        |   |  |
| Bulb Type         | Incandescent  |   |  |
| Max Wattage       | 60            |   |  |
| Voltage           | 120V          |   |  |
| Bulb Included     | No            |   |  |
| Glass Description | White         | _ |  |
| Weight (lb.)      | 1.18          |   |  |
| Fixture Type      | Flush Mount   |   |  |
| Fixture Material  | Glass / Metal |   |  |

| Compliance         |       |
|--------------------|-------|
| Safety Listing     | cULus |
| Location Rating    | Wet   |
| UL Application     | Wall  |
| Energy Star        | No    |
| California Prop 65 | Lead  |
| RoHS Compliant     | Yes   |