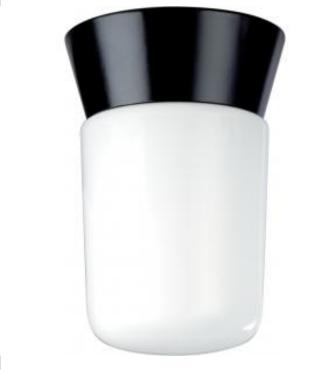

## NUVO SF77-154

1 LIGHT UTILITY CEILING MOUNT

Notes

GeneralStatusActiveFinishBlackStyleUtilityNumber of Lamps1Height (in.)8.00Width (in.)4.25Indoor or Outdoor FixtureOutdoor

## Specifications

| Base              | Medium        |
|-------------------|---------------|
| Bulb Type         | Incandescent  |
| Max Wattage       | 60            |
| Voltage           | 120V          |
| Bulb Included     | No            |
| Glass Description | White         |
| Weight (lb.)      | 1.18          |
| Fixture Type      | Flush Mount   |
| Fixture Material  | Glass / Metal |