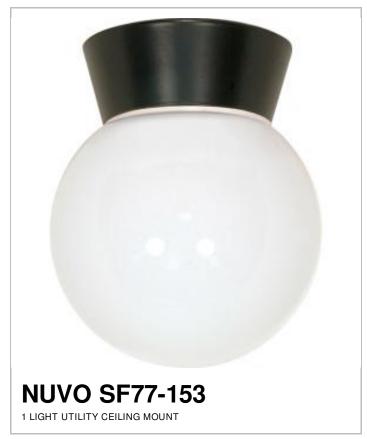

## SATCO NUVO

Project Name

Location

Prepared By

| General                   |           |  |  |
|---------------------------|-----------|--|--|
| Status                    | Active    |  |  |
| Finish                    | Bronzotic |  |  |
| Style                     | Utility   |  |  |
| Number of Lamps           | 1         |  |  |
| Height (in.)              | 7.25      |  |  |
| Width (in.)               | 6.00      |  |  |
| Indoor or Outdoor Fixture | Outdoor   |  |  |

| Specifications    |              |
|-------------------|--------------|
| Base              | Medium       |
| Bulb Type         | Incandescent |
| Max Wattage       | 60           |
| Voltage           | 120V         |
| Bulb Included     | No           |
| Glass Description | White        |
| Weight (lb.)      | 1.73         |
| Fixture Type      | Flush Mount  |
| Fixture Material  | Aluminum     |

| Compliance         |       |
|--------------------|-------|
| Safety Listing     | cULus |
| Location Rating    | Wet   |
| UL Application     | Wall  |
| Energy Star        | No    |
| California Prop 65 | Lead  |
| RoHS Compliant     | Yes   |