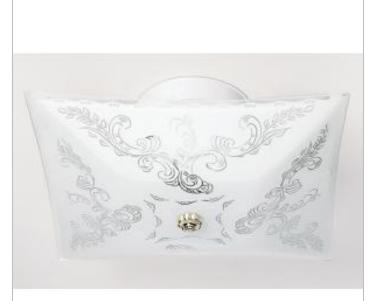

## **NUVO SF77-126**

2 LIGHT SQUARE CEILING FLUSH

Notes

[www] 03-08-2021 01:43:29

| General                   |             |
|---------------------------|-------------|
| Status                    | Active      |
| Finish                    | White       |
| Style                     | Traditional |
| Number of Lamps           | 2           |
| Height (in.)              | 4.75        |
| Width (in.)               | 11.75       |
| Indoor or Outdoor Fixture | Indoor      |