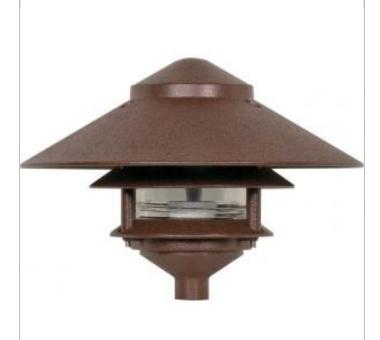

## SATCO" NUVO"

Project Name

Location

Prepared By

NUVO SF76-635 1 LT 2 LOUVER PAGODA LG HOOD

Notes

General Status Active Finish Old Bronze Style Traditional Number of Lamps 1 7.13 Height (in.) Width (in.) 9.63 Indoor or Outdoor Fixture Outdoor Specifications

| Base             | Medium                    |
|------------------|---------------------------|
| Bulb Type        | Incandescent              |
| Max Wattage      | 75W                       |
| Voltage          | 120V                      |
| Bulb Included    | No                        |
| Weight (lb.)     | 2.23                      |
| Fixture Type     | Post Lantern              |
| Fixture Material | Die-Cast Aluminum / Glass |