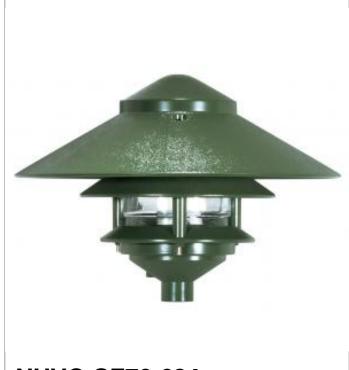

## **NUVO SF76-634**

1 LT 2 LOUVER PAGODA LG HOOD

Notes

[www] 11-22-2021 02:57:4

Dimensions

| General                   |             |  |
|---------------------------|-------------|--|
| Status                    | Active      |  |
| Finish                    | Green       |  |
| Style                     | Traditional |  |
| Number of Lamps           | 1           |  |
| Height (in.)              | 7.13        |  |
| Width (in.)               | 9.63        |  |
| Indoor or Outdoor Fixture | Outdoor     |  |