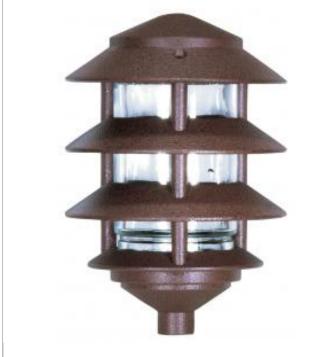

## SATCO" NUVO"

Project Name

Location

Prepared By

| NUVO SF76-633                |
|------------------------------|
| 1 LT 3 LOUVER PAGODA SM HOOD |

Notes

GeneralStatusActiveFinishOld BronzeStyleTraditionalNumber of Lamps1Height (in.)8.63Width (in.)6.13Indoor or Outdoor FixtureOutdoor

| Specifications   |                           |
|------------------|---------------------------|
| Base             | Medium                    |
| Bulb Type        | Incandescent              |
| Max Wattage      | 100W                      |
| Voltage          | 120V                      |
| Bulb Included    | No                        |
| Weight (lb.)     | 2.46                      |
| Fixture Type     | Post Lantern              |
| Fixture Material | Die-Cast Aluminum / Glass |