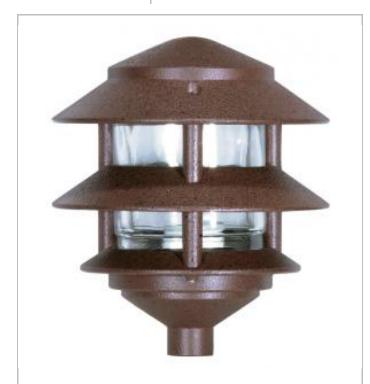

## **NUVO SF76-632**

1 LT 2 LOUVER PAGODA SM HOOD

Notes

Dimensions

| General                   |             |
|---------------------------|-------------|
| Status                    | Active      |
| Finish                    | Old Bronze  |
| Style                     | Traditional |
| Number of Lamps           | 1           |
| Height (in.)              | 7.13        |
| Width (in.)               | 6.13        |
| Indoor or Outdoor Fixture | Outdoor     |