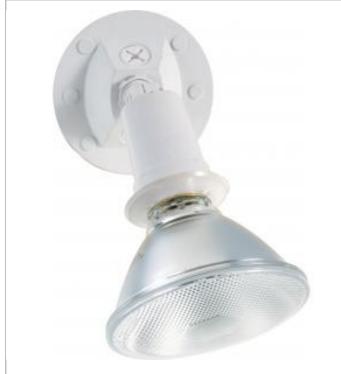

## NUVO SF76-520

1 LIGHT PAR38 FLOODLIGHT

Notes

General Active Status Fixture Type Flood Light Finish White Number of Lamps 1 4.75 Height (in.) Width (in.) 4.50 Extension (in.) 5.00 Indoor or Outdoor Fixture Outdoor

| Specifications  |               |
|-----------------|---------------|
| Technology      | Halogen       |
| Base            | Medium        |
| Wattage         | 150           |
| Bulb Included   | No            |
| Weight (lb.)    | 0.49          |
| Material        | Glass / Metal |
| Compliance      |               |
| Safety Listing  | cULus         |
| Location Rating | Wet           |
| UL Application  | Wall          |
|                 | waii          |
| Energy Star     | No            |
|                 |               |