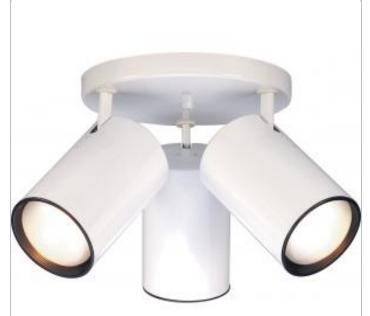

## SATCO' NUVO

Project Name

Location

Prepared By

NUVO SF76-422

3 LT R30 STRAIGHT CYLINDER FIX

Notes

[www] 03-08-2021 01:43:29

| General                   |             |
|---------------------------|-------------|
| Status                    | Active      |
| Finish                    | White       |
| Style                     | Traditional |
| Number of Lamps           | 3           |
| Height (in.)              | 10.00       |
| Width (in.)               | 18.00       |
| Indoor or Outdoor Fixture | Indoor      |

## Specifications

| Base             | Medium        |
|------------------|---------------|
| Bulb Type        | Incandescent  |
| Max Wattage      | 50            |
| Voltage          | 120V          |
| Bulb Included    | No            |
| Weight (lb.)     | 0.98          |
| Fixture Type     | Flush Mount   |
| Fixture Material | Glass / Metal |