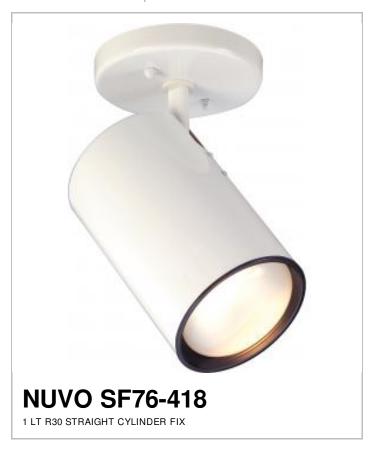

## SATCO NUVO

Project Name

Location

Prepared By

| N | O | te | s |
|---|---|----|---|
|   |   |    |   |

[www] 03-08-2021 01:43:29

| General                   |             |  |  |  |
|---------------------------|-------------|--|--|--|
| Status                    | Active      |  |  |  |
| Finish                    | White       |  |  |  |
| Style                     | Traditional |  |  |  |
| Number of Lamps           | 1           |  |  |  |
| Height (in.)              | 10.00       |  |  |  |
| Indoor or Outdoor Fixture | Indoor      |  |  |  |

| Specifications   |               |
|------------------|---------------|
| Base             | Medium        |
| Bulb Type        | Incandescent  |
| Max Wattage      | 50            |
| Voltage          | 120V          |
| Bulb Included    | No            |
| Weight (lb.)     | 0.98          |
| Fixture Type     | Flush Mount   |
| Fixture Material | Glass / Metal |