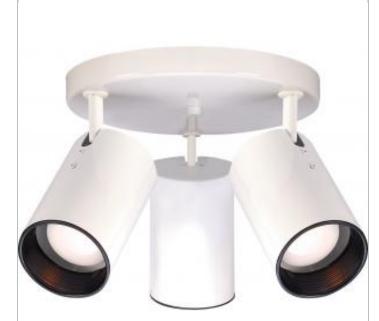

## SATCO' NUVO

Project Name

Location

Prepared By

NUVO SF76-416

3 LT R20 STRAIGHT CYLINDER FIX

Notes

[www] 03-08-2021 01:43:29

| General                   |             |
|---------------------------|-------------|
| Status                    | Active      |
| Finish                    | White       |
| Style                     | Traditional |
| Number of Lamps           | 3           |
| Height (in.)              | 8.50        |
| Width (in.)               | 14.00       |
| Indoor or Outdoor Fixture | Indoor      |