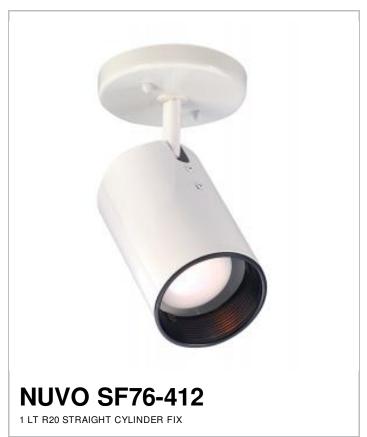

## SATCO NUVO

Project Name

Location

Prepared By

| N | Λĺ | 6 | e |
|---|----|---|---|

[www] 03-01-2021 00:54:16

| General                   |             |  |  |  |
|---------------------------|-------------|--|--|--|
| Status                    | Active      |  |  |  |
| Finish                    | White       |  |  |  |
| Style                     | Traditional |  |  |  |
| Number of Lamps           | 1           |  |  |  |
| Height (in.)              | 8.50        |  |  |  |
| Indoor or Outdoor Fixture | Indoor      |  |  |  |