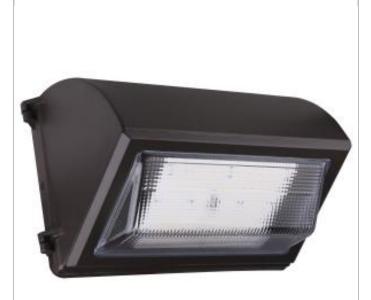

## **NUVO 65-762**

EM CUTOFF WALL PACK CCT&WATT

Notes

www] 04-25-2022 02:43:0

| General                   |                    |
|---------------------------|--------------------|
| Status                    | Active             |
| Fixture Type              | Wall Pack          |
| Wattage                   | 29W/40W/60W        |
| Lumen Output              | 3915L-8400L        |
| CCT (Kelvin)              | 3000K/4000K/5000K  |
| Temperature               | Warm to Cool White |
| IP Rating                 | IP65               |
| Indoor or Outdoor Fixture | Indoor and Outdoor |