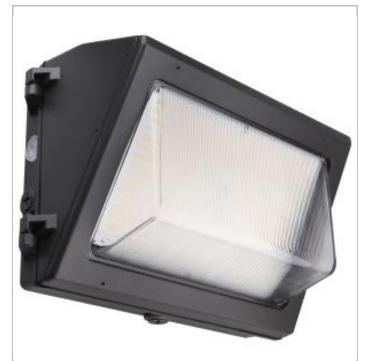

## **NUVO 65-754**

EM WALL PACK CCT & WATT ADJ

Notes

| General                   |                    |
|---------------------------|--------------------|
| Status                    | Active             |
| Fixture Type              | Wall Pack          |
| Wattage                   | 29W/40W/60W        |
| Lumen Output              | 4060L-8640L        |
| CCT (Kelvin)              | 3000K/4000K/5000K  |
| Temperature               | Warm to Cool White |
| IP Rating                 | IP65               |
| Indoor or Outdoor Fixture | Indoor and Outdoor |