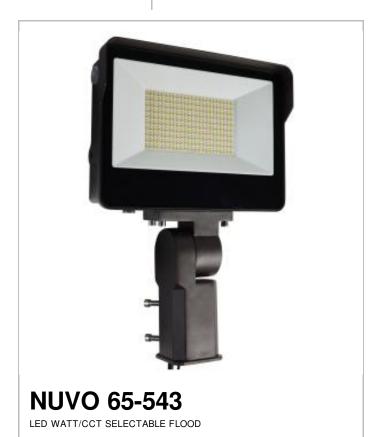

## SATCO NUVO

Project Name

Location

Prepared By

| IN. |     |     | _ |
|-----|-----|-----|---|
|     | [0] | 124 | - |

www] 02-27-2023 01:58:1

| General                   |                                                     |
|---------------------------|-----------------------------------------------------|
| Status                    | Active                                              |
| Fixture Type              | Flood Light                                         |
| Finish                    | Bronze                                              |
| Wattage                   | 100W/125W/150W                                      |
| Lumen Output              | 12000L-21000L                                       |
| CCT (Kelvin)              | 3000K/4000K/5000K                                   |
| Temperature               | Warm to Cool White                                  |
| IP Rating                 | IP66                                                |
| Indoor or Outdoor Fixture | Outdoor                                             |
| Specifications            |                                                     |
| Technology                | LED                                                 |
| CRI                       | 80                                                  |
| Voltage                   | 120V-347V                                           |
| Beam Angle                | 150x140                                             |
| Rated Hours               | 50000                                               |
| Operating Temperature     | -30C (-22F) to +45C (+113F)                         |
| Dimmable                  | Yes-Dimmable                                        |
| Dimming Note              | 0-10V Dimming Only                                  |
| Photocell or Sensor       | Has Photocell                                       |
| Lens Material             | Tempered Glass                                      |
| Surge Protection          | Built-in surge protection - 6KV                     |
| Weight (lb.)              | 4.74                                                |
| Material                  | Die Cast Aluminum                                   |
| Dimensions                |                                                     |
| Height (in.)              | 3.86                                                |
| Width (in.)               | 16.84                                               |
| Length (in.)              | 11.61                                               |
| Compliance                |                                                     |
| Safety Listing            | cULus                                               |
| Location Rating           | Wet                                                 |
| Energy Star               | No                                                  |
| DLC Approved              | Yes                                                 |
| DLC ID                    | S-O8YIEL                                            |
| CA T20 / T24 Rationale    | T20 Exempt - Fixtures Not Regulated                 |
| California Status         | Lawful for sale in California                       |
| Title 20 / 24 Status      | Lawful for sale                                     |
| California Prop 65        | Lead                                                |
| RoHS Compliant            | Yes                                                 |
| FCC Compliant             | Yes                                                 |
| SDS Sheet                 | LED_Fixture                                         |
| Additional Information    |                                                     |
| Specification Note        | NEMA Distribution: 7V x 7H                          |
| Installation Notes        | Height will change with different mounting options. |
|                           |                                                     |