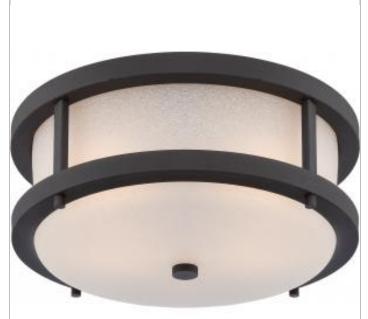

## SATCO NUVO

Project Name

Location

Prepared By

**NUVO 62-653** 

WILLIS LED OUTDOOR FLUSH

Notes

www] 03-22-2021 04:50:5

| General                   |                                      |
|---------------------------|--------------------------------------|
| Status                    | Active                               |
| Collection                | Willis                               |
| Finish                    | Textured Black / Antique White Glass |
| Wattage                   | 20                                   |
| Style                     | Transitional                         |
| CCT (Kelvin)              | 3000                                 |
| Color Temperature         | Warm White                           |
| Width (in.)               | 13.75                                |
| Height (in.)              | 5.88                                 |
| Indoor or Outdoor Fixture | Outdoor                              |

| Specifications    |                     |
|-------------------|---------------------|
| Technology        | LED                 |
| CRI               | 90+                 |
| Lumen Output      | 800                 |
| Voltage           | 120V                |
| Dimmable          | Lamp Dependent      |
| Glass Description | Antique White Glass |
| Weight (lb.)      | 9.58                |
| Fixture Material  | Glass               |
| Fixture Type      | Flush Mount         |