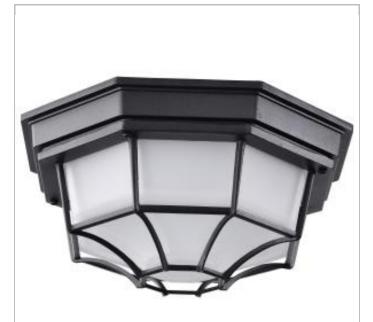

## **NUVO 62-1400**

LED SPIDER CAGE

Notes

www] 06-06-2022 10:07:

| General                   |            |
|---------------------------|------------|
| Status                    | Active     |
| Finish                    | Black      |
| Wattage                   | 18.5W      |
| CCT (Kelvin)              | 3000K      |
| Color Temperature         | Warm White |
| Width (in.)               | 10.56      |
| Height (in.)              | 5.06       |
| Indoor or Outdoor Fixture | Outdoor    |