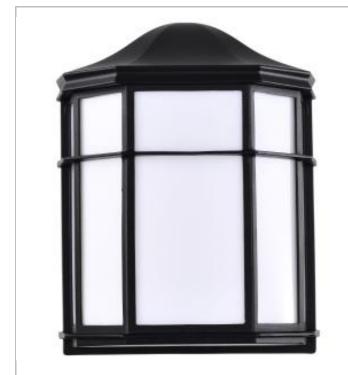

## NUVO 62-1397

LED CAGE LANTERN

Notes

| General                   |                                                                                              |  |
|---------------------------|----------------------------------------------------------------------------------------------|--|
| Status                    | Active                                                                                       |  |
| Finish                    | Black                                                                                        |  |
| Wattage                   | 14W                                                                                          |  |
| CCT (Kelvin)              | 3000K                                                                                        |  |
| Color Temperature         | Warm White                                                                                   |  |
| Width (in.)               | 7.80                                                                                         |  |
| Height (in.)              | 9.85                                                                                         |  |
| Extension (in.)           | 4.26                                                                                         |  |
| Indoor or Outdoor Fixture | Outdoor                                                                                      |  |
| Specifications            |                                                                                              |  |
| Technology                | LED                                                                                          |  |
| CRI                       | 90                                                                                           |  |
| Lumen Output              | 600L                                                                                         |  |
| Rated Hours               | 50000                                                                                        |  |
| Voltage                   | 120V                                                                                         |  |
| Dimmable                  | Yes-Dimmable                                                                                 |  |
| Dimming Note              | Dimming range from 100 to less<br>than or equal to 20 percent<br>depending on dimmer control |  |
| Glass Description         | White                                                                                        |  |
| Weight (lb.)              | 1.34                                                                                         |  |
| Fixture Material          | Die Cast Aluminum                                                                            |  |
| Fixture Type              | Bulk Head                                                                                    |  |
| Operating Temperature     | -17C (-1.4F) to a maximum of +45C (+113F)                                                    |  |
| Compliance                |                                                                                              |  |
| Safety Listing            | cETLus - Listed                                                                              |  |
| Location Rating           | Wet                                                                                          |  |
| Energy Star               | Yes                                                                                          |  |
| ES Unique ID              | ESID-2393485                                                                                 |  |