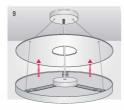

Enjoy your light!

lock the cable clamp on the metal pipe with thread.

Hang the light fixture on the

Make the electrical connections.
Push cables inside the connection
hub cover and twist the light fixture
and the bracket together as shown.