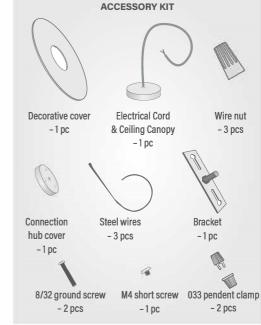

# BLINK 15" & 19" PENDANT ACCESSORY KIT

(Light fixture sold separately)

Thank you for purchasing our product.

Before assembling please read carefully this Operation Manual and save in a safe place for future reference. Please note that all electrical connections must be in accordance with local and National Electrical Code standards as well as local building code, In case you are not familiar with proper wiring connections and building codes consult a qualified electrician.