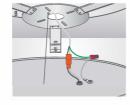

Attach the ceiling bracket into the junction box. Screws supplied with Blink Plus fixture.

Cut the electric cable and steel wire to the desired hanging height.

Push the cable into the threaded pipe on the bracket. Connect wires to AC cables from junction box with wire nuts (provided): L side to Black AC wire, W side to White AC wire. Connect the grounding wire to the grounding screw on the bracket.