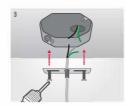

Attach the ceiling bracket into the junction box. Screws supplied with Blink Plus fixture.

Cut the electric cable and steel wire to the desired hanging height.

Push the cable into the threaded pipe on the bracket. Connect wires to AC cables from junction box with wire nuts (provided): L side to Black AC wire, W side to White AC wire. Connect the grounding wire to the grounding screw on the bracket.

Enjoy your light!

lock the cable clamp on the metal pipe with thread.

Hang the light fixture on the

Make the electrical connections.
Push cables inside the connection
hub cover and twist the light fixture
and the bracket together as shown.