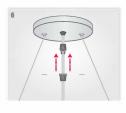

### **Technical Data**

The suspension height is adjustable, up to 55 inches from the ceiling.

Attach the ceiling bracket into the junction box. Screws supplied with Blink Plus fixture.

Cut the electric cable and steel wire to the desired hanging height.

Push the cable into the threaded pipe on the bracket. Connect wires to AC cables from junction box with wire nuts (provided): L side to Black AC wire, W side to White AC wire. Connect the grounding wire to the grounding screw on the bracket.