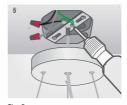

Attach the ceiling bracket into the junction box. Screws supplied with Blink Plus fixture.

Cut the electric cable and steel wire to the desired hanging height.

Push the cable into the threaded pipe on the bracket. Connect wires to AC cables from junction box with wire nuts (provided): L side to Black AC wire, W side to White AC wire. Connect the grounding wire to the grounding screw on the bracket.

Enjoy your light!

lock the cable clamp on the metal pipe with thread.

Hang the light fixture on the

Make the electrical connections.
Push cables inside the connection
hub cover and twist the light fixture
and the bracket together as shown.