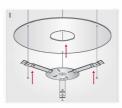

#### **INSTALLATION** (Nine simple steps).

Step 1
Feed the 3 suspension wires through the holes in bracket (supplied with Blink Plus fixture) and decorative cover as shown.

Put electrical cord and decorative nut on the electrical cable as shown. Then insert end of the steel wire into the ceiling base as shown and put the electric cable through the central hole.