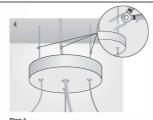

#### **INSTALLATION** (Nine simple steps).

Step 1
Feed the 3 suspension wires through the holes in bracket (supplied with Blink Plus fixture) and decorative cover as shown.

Put electrical cord and decorative nut on the electrical cable as shown. Then insert end of the steel wire into the ceiling base as shown and put the electric cable through the central hole.