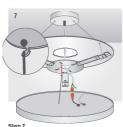

#### **INSTALLATION** (Nine simple steps).

Step 1
Feed the 3 suspension wires through the holes in bracket (supplied with Blink Plus fixture) and decorative cover as shown.

Put electrical cord and decorative nut on the electrical cable as shown. Then insert end of the steel wire into the ceiling base as shown and put the electric cable through the central hole.