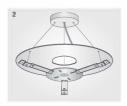

Attach the ceiling bracket into the junction box. Screws supplied with Blink Plus fixture.

Cut the electric cable and steel wire to the desired hanging height.

Push the cable into the threaded pipe on the bracket. Connect wires to AC cables from junction box with wire nuts (provided): L side to Black AC wire, W side to White AC wire. Connect the grounding wire to the grounding screw on the bracket.