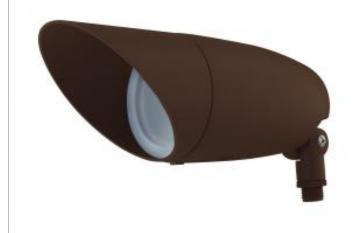

## NUVO 62-1206

LED 12W LANDSCAPE FLOOD

Notes

General Status Active Fixture Type Flood Light Finish Bronze Wattage 12 Lumen Output 1248 CCT (Kelvin) 3000 Temperature Warm White IP Rating IP65 Indoor or Outdoor Fixture Outdoor Specifications