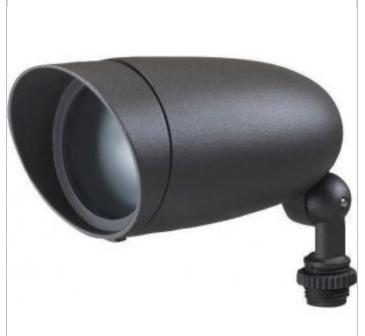

## **NUVO 62-1201**

LED 6W LANDSCAPE FLOOD

Notes

www.i 09-22-2021 04-50-59

| General                   |             |
|---------------------------|-------------|
| Status                    | Active      |
| Fixture Type              | Flood Light |
| Finish                    | Dark Gray   |
| Wattage                   | 6           |
| Lumen Output              | 640         |
| CCT (Kelvin)              | 3000        |
| Temperature               | Warm White  |
| Indoor or Outdoor Fixture | Outdoor     |