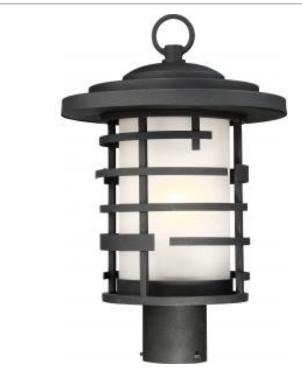

## NUVO 60-6406

LANSING 1 LT POST LANTERN

Notes

General Status Active Collection Lansing Finish Textured Black Number of Lamps 1 Height (in.) 13.88 Width (in.) 11.00 Indoor or Outdoor Fixture Outdoor

## Specifications

| Base              | Medium       |
|-------------------|--------------|
| Bulb Type         | Incandescent |
| Max Wattage       | 100          |
| Voltage           | 120V         |
| Bulb Included     | No           |
| Glass Description | Etched       |
| Weight (lb.)      | 8.44         |
| Fixture Type      | Post Lantern |
| Fixture Material  | Steel        |