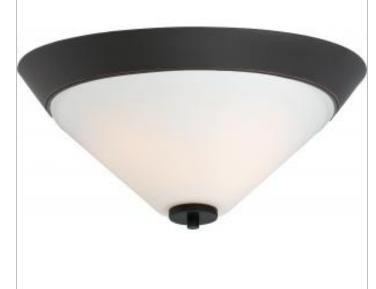

## SATCO" NUVO

Project Name

Location

Prepared By

NUVO 60-6352

NOME 2 LIGHT FLUSH MOUNT

Notes

GeneralStatusActiveCollectionNomeFinishMahogany BronzeNumber of Lamps2Height (in.)7.13Width (in.)16.88Indoor or Outdoor FixtureIndoor

## Specifications

| Base              | Medium            |
|-------------------|-------------------|
| Bulb Type         | Incandescent      |
| Max Wattage       | 60                |
| Voltage           | 120V              |
| Bulb Included     | No                |
| Glass Description | Satin White Glass |
| Weight (lb.)      | 9.11              |
| Fixture Type      | Flush Mount       |
| Fixture Material  | Steel             |