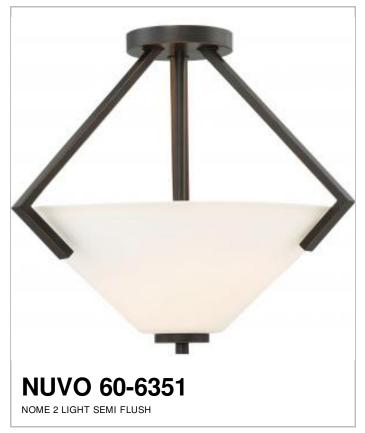

## SATCO NUVO

Project Name

Prepared By

| N | O | te | s |
|---|---|----|---|
|   |   |    |   |

| Active          |
|-----------------|
| Nome            |
| Mahogany Bronze |
| Transitional    |
| 2               |
| 14.00           |
| 16.13           |
| Indoor          |
|                 |