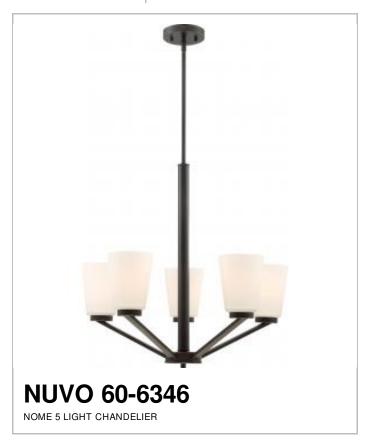

## SATCO NUVO

Project Name

Prepared By

| т   |       |     | _ |
|-----|-------|-----|---|
| IV. | [ 0 ] | (24 |   |

| General                   |                 |  |
|---------------------------|-----------------|--|
| Status                    | Active          |  |
| Collection                | Nome            |  |
| Finish                    | Mahogany Bronze |  |
| Style                     | Transitional    |  |
| Number of Lamps           | 5               |  |
| Height (in.)              | 23.00           |  |
| Width (in.)               | 24.00           |  |
| Indoor or Outdoor Fixture | Indoor          |  |