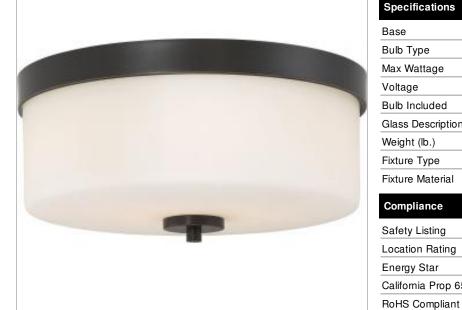

# NUVO 60-6331

DENVER 2 LIGHT FLUSH MOUNT

Notes

General Status Active Collection Denver Finish Mahogany Bronze Style Traditional 2 Number of Lamps Height (in.) 6.38 Width (in.) 13.63 Indoor or Outdoor Fixture Indoor

### Specifications

| Base              | Medium            |
|-------------------|-------------------|
| Bulb Type         | Incandescent      |
| Max Wattage       | 60                |
| Voltage           | 120V              |
| Bulb Included     | No                |
| Glass Description | Satin White Glass |
| Weight (lb.)      | 8.53              |
| Fixture Type      | Flush Mount       |
| Fixture Material  | Steel             |