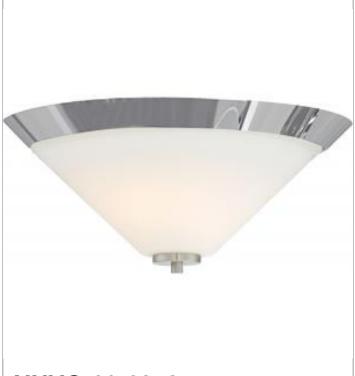

## SATCO NUVO

Project Name

Location Prepared By

**NUVO 60-6252** 

NOME 2 LIGHT FLUSH MOUNT

Notes

[www] 03-15-2021 00:27:48

| General                   |                |
|---------------------------|----------------|
| Status                    | Active         |
| Collection                | Nome           |
| Finish                    | Brushed Nickel |
| Style                     | Transitional   |
| Number of Lamps           | 2              |
| Height (in.)              | 7.13           |
| Width (in.)               | 16.88          |
| Indoor or Outdoor Fixture | Indoor         |

| Specifications    |                   |
|-------------------|-------------------|
| Base              | Medium            |
| Bulb Type         | Incandescent      |
| Max Wattage       | 60                |
| Voltage           | 120V              |
| Bulb Included     | No                |
| Glass Description | Satin White Glass |
| Weight (lb.)      | 9.11              |
| Fixture Type      | Flush Mount       |
| Fixture Material  | Steel             |