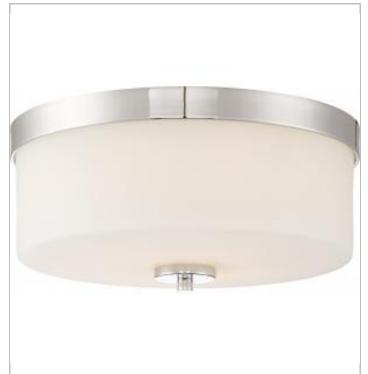

## SATCO NUVO

Project Name

Prepared By

**NUVO 60-6231** 

DENVER 2 LIGHT FLUSH MOUNT

Notes

| General                   |                 |
|---------------------------|-----------------|
| Status                    | Active          |
| Collection                | Denver          |
| Finish                    | Polished Nickel |
| Style                     | Traditional     |
| Number of Lamps           | 2               |
| Height (in.)              | 6.38            |
| Width (in.)               | 13.63           |
| Indoor or Outdoor Fixture | Indoor          |