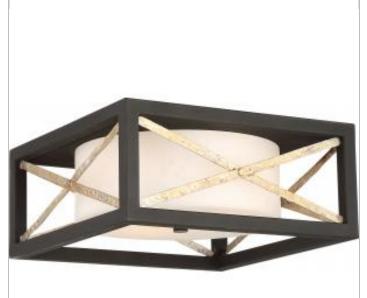

## SATCO NUVO

Project Name

Location

Prepared By

**NUVO 60-6132** 

BOXER 2 LIGHT FLUSH MOUNT

Notes

[www] 03-22-2021 04:50:52

| General                   |                                         |
|---------------------------|-----------------------------------------|
| Status                    | Active                                  |
| Collection                | Boxer                                   |
| Finish                    | Matte Black / Antique Silver<br>Accents |
| Number of Lamps           | 2                                       |
| Height (in.)              | 6.25                                    |
| Width (in.)               | 14.00                                   |
| Indoor or Outdoor Fixture | Indoor                                  |

| Specifications    |                   |
|-------------------|-------------------|
| Base              | Medium            |
| Bulb Type         | Incandescent      |
| Max Wattage       | 100               |
| Voltage           | 120V              |
| Bulb Included     | No                |
| Glass Description | Satin White Glass |
| Weight (lb.)      | 12.75             |
| Fixture Type      | Flush Mount       |
| Fixture Material  | Steel             |