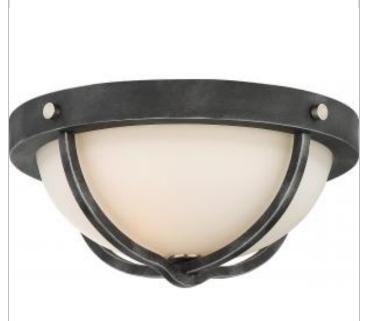

## SATCO NUVO

Project Name

Location

Prepared By

**NUVO 60-6126** 

SHERWOOD 2 LIGHT FLUSH MOUNT

Notes

[www] 03-22-2021 04:50:52

| General                   |                                     |
|---------------------------|-------------------------------------|
| Status                    | Active                              |
| Collection                | Sherwood                            |
| Finish                    | Iron Black / Brushed Nickel Accents |
| Number of Lamps           | 2                                   |
| Height (in.)              | 6.63                                |
| Width (in.)               | 14.75                               |
| Indoor or Outdoor Fixture | Indoor                              |

| Specifications    |                   |
|-------------------|-------------------|
| Base              | Medium            |
| Bulb Type         | Incandescent      |
| Max Wattage       | 60                |
| Voltage           | 120V              |
| Bulb Included     | No                |
| Glass Description | Satin White Glass |
| Weight (lb.)      | 6.90              |
| Fixture Type      | Flush Mount       |
| Fixture Material  | Steel             |