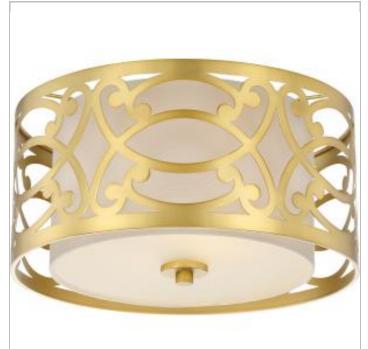

## SATCO NUVO

Project Name

Location

Prepared By

**NUVO 60-5961** 

2 LIGHT - 15" FLUSH FIXTURE

## Notes

[www] 03-22-2021 04:50:52

| General                   |               |
|---------------------------|---------------|
| Status                    | Active        |
| Collection                | Filigree      |
| Finish                    | Natural Brass |
| Style                     | Traditional   |
| Number of Lamps           | 2             |
| Height (in.)              | 8.00          |
| Width (in.)               | 15.00         |
| Indoor or Outdoor Fixture | Indoor        |

| Specifications   |               |
|------------------|---------------|
| Base             | Medium        |
| Bulb Type        | Incandescent  |
| Max Wattage      | 60            |
| Voltage          | 120V          |
| Bulb Included    | No            |
| Weight (lb.)     | 5.52          |
| Fixture Type     | Flush Mount   |
| Fixture Material | Glass / Metal |