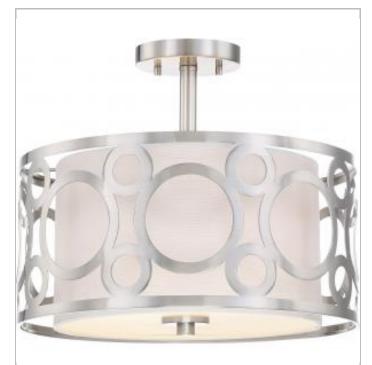

## NUVO 60-5948

2 LIGHT - 15" SEMI FLUSH FIXTU

Notes

General Status Active Collection Filigree Finish Brushed Nickel Style Traditional 2 Number of Lamps Height (in.) 12.50 Width (in.) 14.63 Indoor or Outdoor Fixture Indoor

## Specifications Base Medium Bulb Type Incandescent 60W Max Wattage Voltage 120V Bulb Included No 8.80 Weight (lb.) Sloped Ceiling Yes with Pendant Conv Kit Semi Flush Fixture Type Fixture Material Glass / Metal