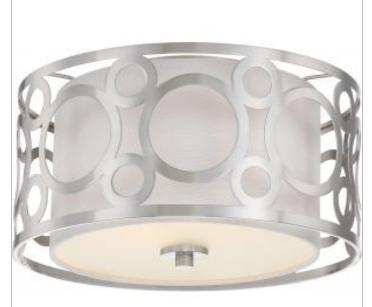

## NUVO 60-5942

2 LIGHT - 15" FLUSH FIXTURE

Notes

General Active Status Collection Filigree Finish Brushed Nickel Traditional Style Number of Lamps 2 Height (in.) 8.00 14.63 Width (in.) Indoor or Outdoor Fixture Indoor

## Specifications

| Base             | Medium        |
|------------------|---------------|
| Bulb Type        | Incandescent  |
| Max Wattage      | 60            |
| Voltage          | 120V          |
| Bulb Included    | No            |
| Weight (lb.)     | 7.93          |
| Fixture Type     | Flush Mount   |
| Fixture Material | Glass / Metal |