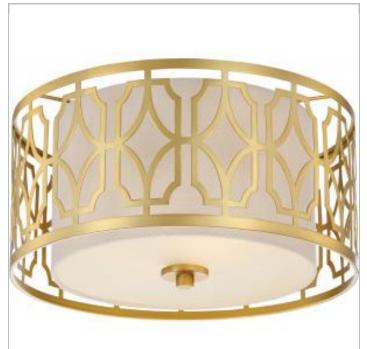

## SATCO NUVO

Project Name

Location

Prepared By

**NUVO 60-5931** 

2 LIGHT - 15" FLUSH FIXTURE

## Notes

[www] 03-22-2021 04:50:52

| General                   |               |
|---------------------------|---------------|
| Status                    | Active        |
| Collection                | Filigree      |
| Finish                    | Natural Brass |
| Style                     | Traditional   |
| Number of Lamps           | 2             |
| Height (in.)              | 8.00          |
| Width (in.)               | 15.00         |
| Indoor or Outdoor Fixture | Indoor        |

| Specifications   |               |
|------------------|---------------|
| Base             | Medium        |
| Bulb Type        | Incandescent  |
| Max Wattage      | 60            |
| Voltage          | 120V          |
| Bulb Included    | No            |
| Weight (lb.)     | 8.26          |
| Fixture Type     | Flush Mount   |
| Fixture Material | Glass / Metal |