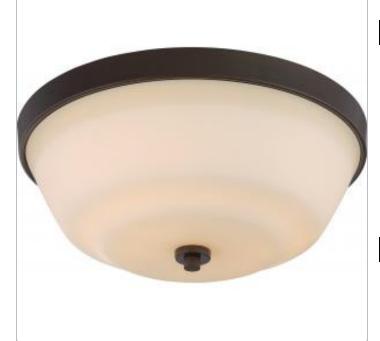

## SATCO" NUVO

Project Name

Location

Prepared By

NUVO 60-5904

WILLOW 2 LT FLUSH FIXTURE

Notes

General Status Active Collection Willow Finish Forest Bronze Style Traditional Number of Lamps 2 Height (in.) 5.50 Width (in.) 13.50 Indoor or Outdoor Fixture Indoor

## Specifications

| Base               | Medium        |
|--------------------|---------------|
| Bulb Type          | Incandescent  |
| Max Wattage        | 60            |
| Voltage            | 120V          |
| Bulb Included      | No            |
| Glass Description  | White Glass   |
| Fabric Description | White         |
| Weight (lb.)       | 6.48          |
| Fixture Type       | Flush Mount   |
| Fixture Material   | Glass / Metal |