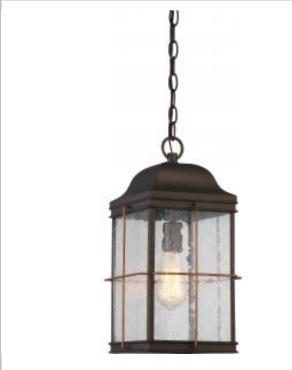

## **NUVO 60-5836**

HOWELL 1 LT OUTDOOR HANG LANT

Notes

| General                   |                         |
|---------------------------|-------------------------|
| Status                    | Active                  |
| Collection                | Howell                  |
| Finish                    | Bronze / Copper Accents |
| Number of Lamps           | 1                       |
| Height (in.)              | 17.13                   |
| Width (in.)               | 8.75                    |
| Indoor or Outdoor Fixture | Outdoor                 |

| Specifications   |                 |
|------------------|-----------------|
| Base             | Medium          |
| Bulb Type        | Incandescent    |
| Max Wattage      | 60W             |
| Voltage          | 120V            |
| Bulb Included    | Yes             |
| Replacement Bulb | S2423           |
| Weight (lb.)     | 8.53            |
| Sloped Ceiling   | Yes             |
| Fixture Type     | Hanging Lantern |
| Fixture Material | Glass / Metal   |