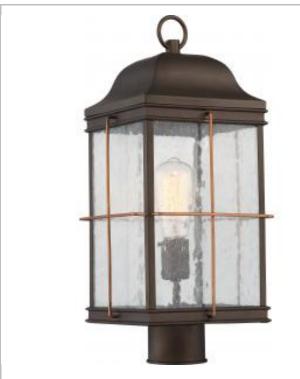

## **SATCO**<sup>®</sup> NUVO<sup>®</sup>

Project Name

Location

Prepared By

| NUVO          | 60-5835          |
|---------------|------------------|
| HOWELL 1 LT O | UTDOOR POST LANT |

Notes

Furnel 02 02 0021 04/50/52

| Status                                                       | Active                            |
|--------------------------------------------------------------|-----------------------------------|
| Collection                                                   | Howell                            |
| Finish                                                       | Bronze / Copper Accents           |
| Number of Lamps                                              | 1                                 |
| Height (in.)                                                 | 19.38                             |
| Width (in.)                                                  | 8.75                              |
| Indoor or Outdoor Fixture                                    | Outdoor                           |
| Specifications                                               |                                   |
| Specifications                                               |                                   |
| Base                                                         | Medium                            |
| Base                                                         | Medium<br>Incandescent            |
| <b>Specifications</b><br>Base<br>Bulb Type<br>Max Wattage    |                                   |
| Base<br>Bulb Type<br>Max Wattage                             | Incandescent                      |
| Base<br>Bulb Type<br>Max Wattage<br>Voltage                  | Incandescent<br>60                |
| Base<br>Bulb Type<br>Max Wattage<br>/oltage<br>Bulb Included | Incandescent<br>60<br>120V        |
| Base<br>Bulb Type                                            | Incandescent<br>60<br>120V<br>Yes |