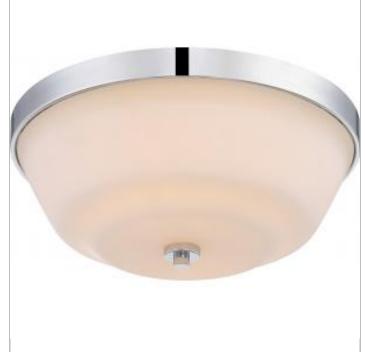

# NUVO 60-5804

WILLOW 2 LT FLUSH FIXTURE

Notes

General Status Active Collection Willow Finish Polished Nickel Style Traditional Number of Lamps 2 Height (in.) 5.50 Width (in.) 13.50 Indoor or Outdoor Fixture Indoor

#### Specifications

| Base              | Medium        |
|-------------------|---------------|
| Bulb Type         | Incandescent  |
| Max Wattage       | 60            |
| Voltage           | 120V          |
| Bulb Included     | No            |
| Glass Description | White Glass   |
| Weight (lb.)      | 6.48          |
| Fixture Type      | Flush Mount   |
| Fixture Material  | Glass / Metal |