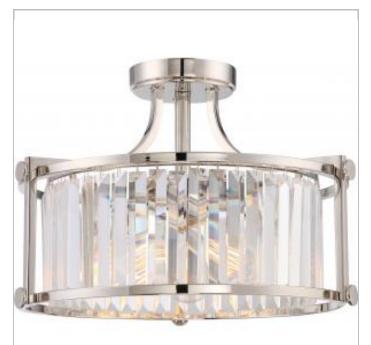

## **NUVO 60-5763**

KRYS 3 LIGHT SEMI FLUSH

## Notes

| General                   |                 |
|---------------------------|-----------------|
| Status                    | Active          |
| Collection                | Krys            |
| Finish                    | Polished Nickel |
| Number of Lamps           | 3               |
| Height (in.)              | 12.13           |
| Width (in.)               | 17.75           |
| Indoor or Outdoor Fixture | Indoor          |