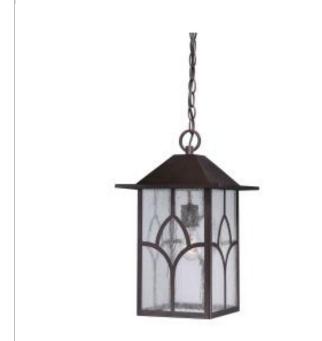

## SATCO" NUVO"

Project Name

Location

Prepared By

NUVO 60-5644

STANTON 1 LT OUTDOOR HANGING

Notes

[www] 11-14-2021 22:13:41

| General                                |                                     |
|----------------------------------------|-------------------------------------|
| Status                                 | Active                              |
| Collection                             | Stanton                             |
| Finish                                 | Claret Bronze                       |
| Style                                  | Traditional                         |
| Number of Lamps                        | 1                                   |
| Height (in.)                           | 16.63                               |
| Width (in.)                            | 10.00                               |
| Indoor or Outdoor Fixture              | Outdoor                             |
| Specifications                         |                                     |
| Base                                   | Medium                              |
| Bulb Type                              | Incandescent                        |
| Max Wattage                            | 100W                                |
| Voltage                                | 120V                                |
| Bulb Included                          | No                                  |
| Glass Description                      | Clear Seeded                        |
| Weight (lb.)                           | 8.92                                |
| Sloped Ceiling                         | Yes                                 |
| Fixture Type                           | Hanging Lantern                     |
| Fixture Material                       | Glass / Metal                       |
| Dimensions                             |                                     |
| Back Plate or Canopy Height (in.)      | 1.02                                |
| Back Plate or Canopy Diameter<br>(in.) | 5.12                                |
| Chain Length                           | 48 in.                              |
| Compliance                             |                                     |
| Safety Listing                         | cULus                               |
| Location Rating                        | Damp                                |
| UL Application                         | Ceiling                             |
| Energy Star                            | No                                  |
| California Prop 65                     | Lead                                |
| RoHS Compliant                         | Yes                                 |
| Additional Information                 |                                     |
| Includes                               | (1) 48 inch Chain; (1) 12 foot Wire |
| Warranty                               | 1 Year Limited - Fixtures           |
|                                        |                                     |