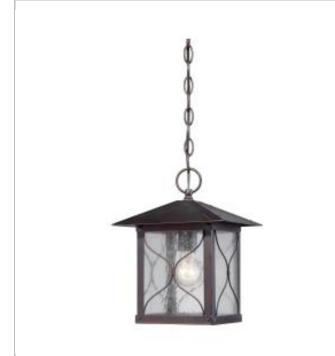

## SATCO" NUVO"

Project Name

Location

Prepared By

NUVO 60-5614

VEGA 1 LT OUTDOOR HANGING

Notes

[www] 11-14-2021 22:13:41

| General                                |                                     |
|----------------------------------------|-------------------------------------|
| Status                                 | Active                              |
| Collection                             | Vega                                |
| Finish                                 | Classic Bronze                      |
| Style                                  | Traditional                         |
| Number of Lamps                        | 1                                   |
| Height (in.)                           | 12.00                               |
| Width (in.)                            | 9.00                                |
| Indoor or Outdoor Fixture              | Outdoor                             |
| Specifications                         |                                     |
| Base                                   | Medium                              |
| Bulb Type                              | Incandescent                        |
| Max Wattage                            | 100W                                |
| Voltage                                | 120V                                |
| Bulb Included                          | No                                  |
| Glass Description                      | Clear Seeded                        |
| Weight (lb.)                           | 7.26                                |
| Sloped Ceiling                         | Yes                                 |
| Fixture Type                           | Hanging Lantern                     |
| Fixture Material                       | Glass / Metal                       |
| Dimensions                             |                                     |
| Back Plate or Canopy Height (in.)      | 1.02                                |
| Back Plate or Canopy Diameter<br>(in.) | 5.12                                |
| Chain Length                           | 48 in.                              |
| Compliance                             |                                     |
| Safety Listing                         | cULus                               |
| Location Rating                        | Damp                                |
| UL Application                         | Ceiling                             |
| Energy Star                            | No                                  |
| California Prop 65                     | Lead                                |
| RoHS Compliant                         | Yes                                 |
| Additional Information                 |                                     |
| Includes                               | (1) 48 inch Chain; (1) 12 foot Wire |
| Warranty                               | 1 Year Limited - Fixtures           |