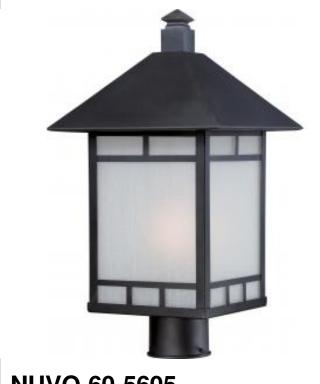

## **SATCO**" NUVO"

Project Name

Location

Prepared By

| NUVO 6 | 60-5605 |
|--------|---------|
|--------|---------|

DREXEL 1 LT OUTDOOR POST

Notes

General Status Active Collection Drexel Finish Stone Black Style Traditional Number of Lamps 1 Height (in.) 18.00 Width (in.) 10.00 Indoor or Outdoor Fixture Outdoor

## Specifications Base Medium Bulb Type Incandescent 100 Max Wattage Voltage 120V Bulb Included No Frosted Seeded **Glass Description** Weight (lb.) 7.38 Fixture Type Post Lantern Fixture Material Glass / Metal