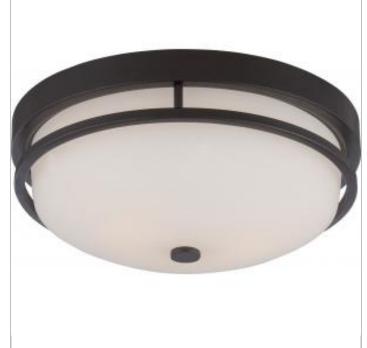

## SATCO" NUVO

Project Name

Location

Prepared By

NUVO 60-5586

NEVAL - 2 LT FLUSH FIXTURE

Notes

General Active Status Collection Neval Finish Sudbury Bronze Style Transitional Number of Lamps 2 Height (in.) 5.25 Width (in.) 13.00 Indoor or Outdoor Fixture Indoor

## Specifications

| Base              | Medium       |
|-------------------|--------------|
| Bulb Type         | Incandescent |
| Max Wattage       | 60           |
| Voltage           | 120V         |
| Bulb Included     | No           |
| Glass Description | Satin White  |
| Weight (lb.)      | 5.95         |
| Fixture Type      | Flush Mount  |
| Fixture Material  | Steel        |