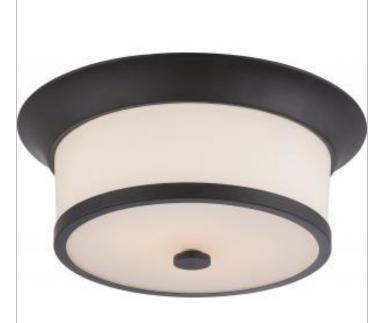

## SATCO" NUVO

Project Name

Location

Prepared By

NUVO 60-5560

MOBILI - 2 LT FLUSH FIXTURE

Notes

General Status Active Collection Mobili Finish Aged Bronze Style Transitional 2 Number of Lamps Height (in.) 5.13 Width (in.) 13.13 Indoor or Outdoor Fixture Indoor

## Specifications

| Base              | Medium       |
|-------------------|--------------|
| Bulb Type         | Incandescent |
| Max Wattage       | 60           |
| Voltage           | 120V         |
| Bulb Included     | No           |
| Glass Description | Satin White  |
| Weight (lb.)      | 6.38         |
| Fixture Type      | Flush Mount  |
| Fixture Material  | Steel        |