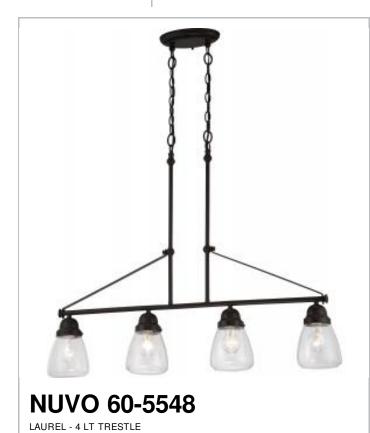

## SATCO NUVO

Project Name

Location

Prepared By

| Motes  |
|--------|
| 140103 |

www] 03-22-2021 04:50:52

| General                   |                |
|---------------------------|----------------|
| General                   |                |
| Status                    | Active         |
| Collection                | Laurel         |
| Finish                    | Sudbury Bronze |
| Style                     | Traditional    |
| Number of Lamps           | 4              |
| Height (in.)              | 29.00          |
| Width (in.)               | 5.25           |
| Length (in.)              | 35.75          |
| Indoor or Outdoor Fixture | Indoor         |
| Specifications            |                |
| Base                      | Medium         |
| Bulb Type                 | Incandescent   |
| Max Wattage               | 60             |
| Voltage                   | 120V           |
| Bulb Included             | No             |
| Glass Description         | Clear Seeded   |
| Weight (lb.)              | 8.70           |
| Fixture Type              | Pendant        |
| Fixture Material          | Steel          |