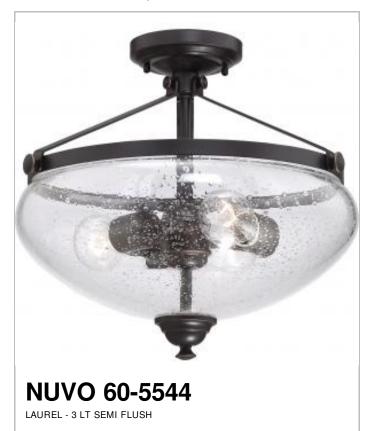

## SATCO NUVO

Project Name

Prepared By

| N | $\overline{}$ | 6 | o |
|---|---------------|---|---|
|   |               |   |   |

| General                   |                |
|---------------------------|----------------|
| Status                    | Active         |
| Collection                | Laurel         |
| Finish                    | Sudbury Bronze |
| Style                     | Traditional    |
| Number of Lamps           | 3              |
| Height (in.)              | 15.88          |
| Width (in.)               | 15.50          |
| Indoor or Outdoor Fixture | Indoor         |

| Specifications    |                           |
|-------------------|---------------------------|
| Base              | Medium                    |
| Bulb Type         | Incandescent              |
| Max Wattage       | 60W                       |
| Voltage           | 120V                      |
| Bulb Included     | No                        |
| Glass Description | Clear Seeded              |
| Weight (lb.)      | 7.30                      |
| Sloped Ceiling    | Yes with Pendant Conv Kit |
| Fixture Type      | Semi Flush                |
| Fixture Material  | Steel                     |