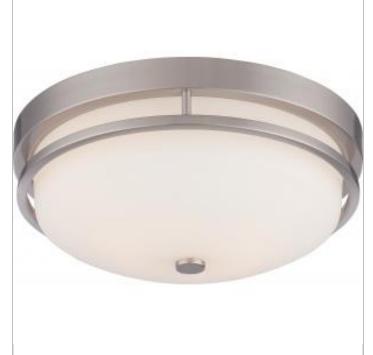

# NUVO 60-5486

NEVAL - 2 LT FLUSH FIXTURE

Notes

General Status Active Collection Neval Finish Brushed Nickel Style Traditional Number of Lamps 2 Height (in.) 5.25 Width (in.) 13.00 Indoor or Outdoor Fixture Indoor

#### Specifications

| Base              | Medium       |  |
|-------------------|--------------|--|
| Bulb Type         | Incandescent |  |
| Max Wattage       | 60           |  |
| Voltage           | 120V         |  |
| Bulb Included     | No           |  |
| Glass Description | Satin White  |  |
| Weight (lb.)      | 5.95         |  |
| Fixture Type      | Flush Mount  |  |
| Fixture Material  | Steel        |  |