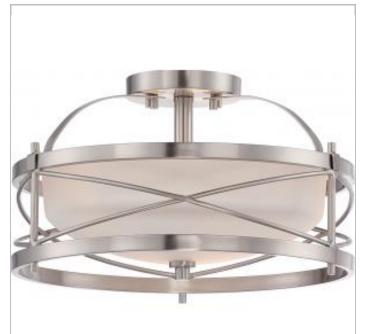

## **NUVO 60-5331**

GINGER - 2 LT SEMI FLUSH

Notes

| General                   |                |  |
|---------------------------|----------------|--|
| Status                    | Active         |  |
| Collection                | Ginger         |  |
| Finish                    | Brushed Nickel |  |
| Style                     | Traditional    |  |
| Number of Lamps           | 2              |  |
| Height (in.)              | 8.25           |  |
| Width (in.)               | 14.00          |  |
| Indoor or Outdoor Fixture | Indoor         |  |

| Specifications    |                           |
|-------------------|---------------------------|
| Base              | Medium                    |
| Bulb Type         | Incandescent              |
| Max Wattage       | 100W                      |
| Voltage           | 120V                      |
| Bulb Included     | No                        |
| Glass Description | Opal                      |
| Weight (lb.)      | 8.99                      |
| Sloped Ceiling    | Yes with Pendant Conv Kit |
| Fixture Type      | Semi Flush                |
| Fixture Material  | Glass / Metal             |